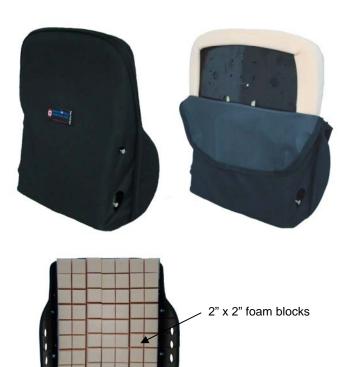

## **SPOTLIGHT ON**

- 1/2" of comfort foam layered on a 1/2" of support foam covering "ice cube" pattern of standard 2" x 2" foam blocks
- Extra foam covering prevents any exposure of shell to user
- Remove, cut or carve individual blocks or entire panels to customize back to fit users' deformities
- "mix and match" foam cubes by using 2" polyurethane foam and ordering our optional 3" polyurethane or 2" visco foam cubes!
- Back angle adjustability forward 15 degrees, back 20 degrees optimizing users' positioning allowing for visual orientation and balance
- Lightweight, sturdy aluminum shell