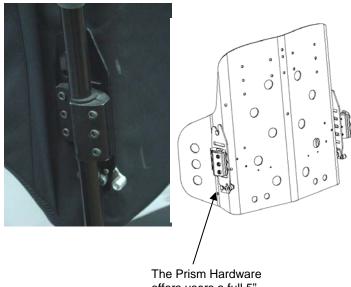

The Prism Hardware offers users a full 5" range of forward and rear adjustability