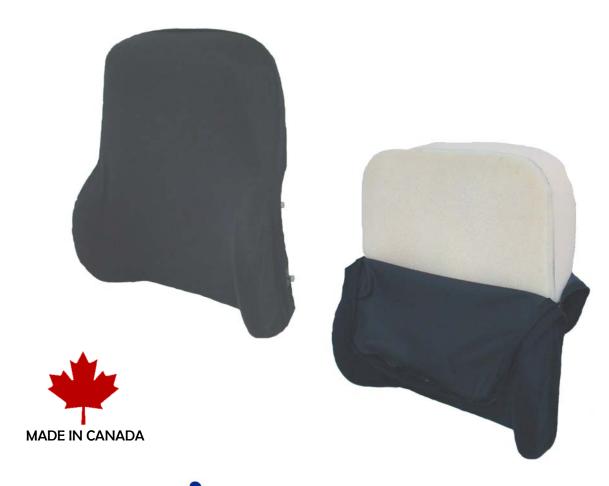

# TrueFitt Back<sup>™</sup>

Future Mobility Healthcare manufactures and markets products that increase the freedom and safety of mobility challenged individuals. Renown for quality and service we bring innovation to all of our products for the home healthcare market.

The Prism<sup>TM</sup> TrueFitt Back was designed for users with a variety of positioning needs such as Kyphosis, Lordosis, Scoliosis or protruding gibbous deformities.

The ability to customize the back to each individual's needs, plus the exclusive Prism hardware, allowing for ease of adjustment and installation, contributes to the unique and personal "true fit" in our TrueFitt Back!